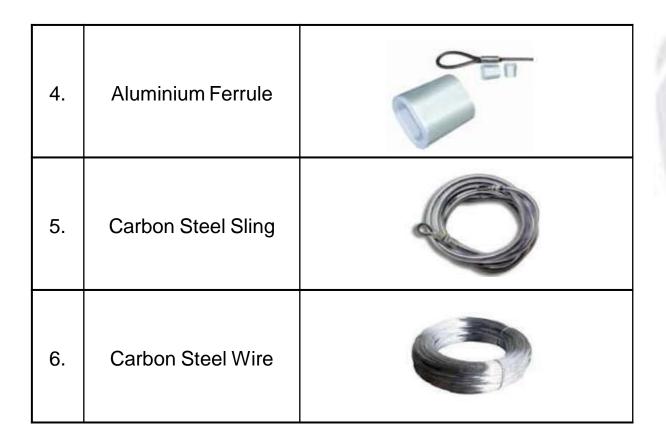

#### ACCESSORIES USED TO FIX NET

Depending on requirement, we use following accessories to fix Anti Bird Net

| S.<br>No. | Item                               |            | Picture |
|-----------|------------------------------------|------------|---------|
| 1.        | Fasteners                          |            |         |
| 2.        | Eye Bolts                          | Sold Press |         |
| 3.        | Stainless Steel<br>Barrel Strainer |            |         |