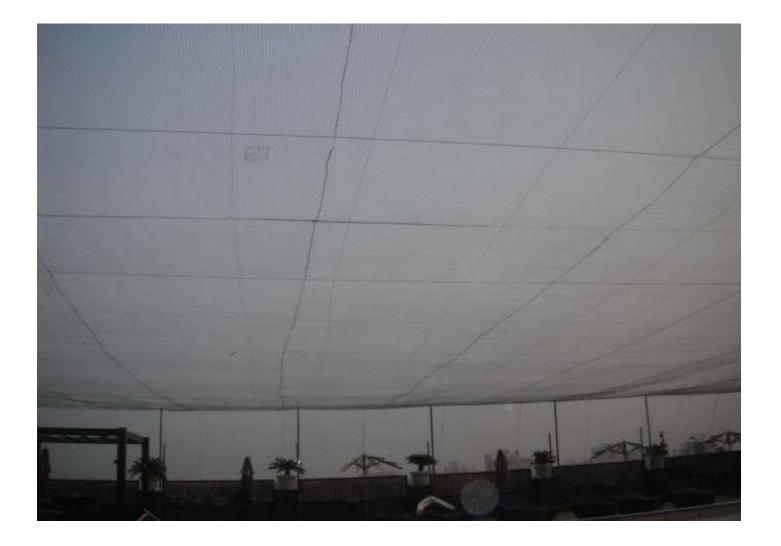

#### **SWIMMING POOL AREA**

**Open to sky** 

5\* property Infested with Bird Droppings.

Another

#### TROUBLE:

Droppings in Swimming Pool and area around it.

Guests coming out of swimming pool had to tread on Bird Droppings

Challenge: -

Swimming pool On 5<sup>th</sup> Floor with no walls around to fix Net