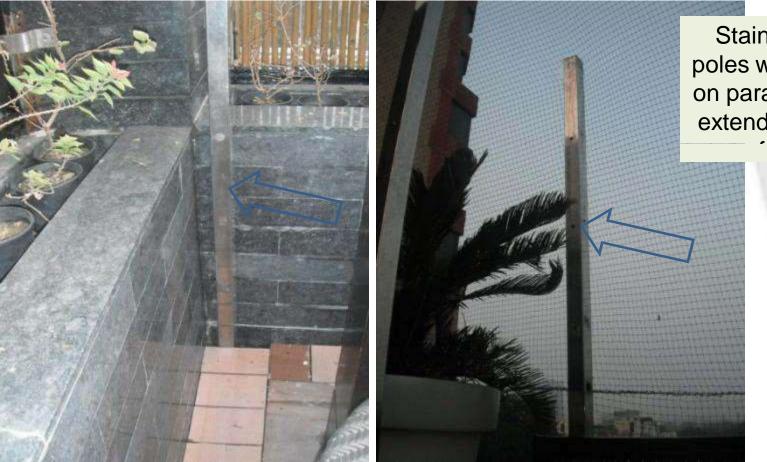

Indolite team accepted challenge and started moving towards goal with meticulously planning.

Indolite team in Action

Stainless steel poles were erected on parapet walls to extend foundation

State of Art accessories made of Stainless steel used to counter adverse atmospheric conditions