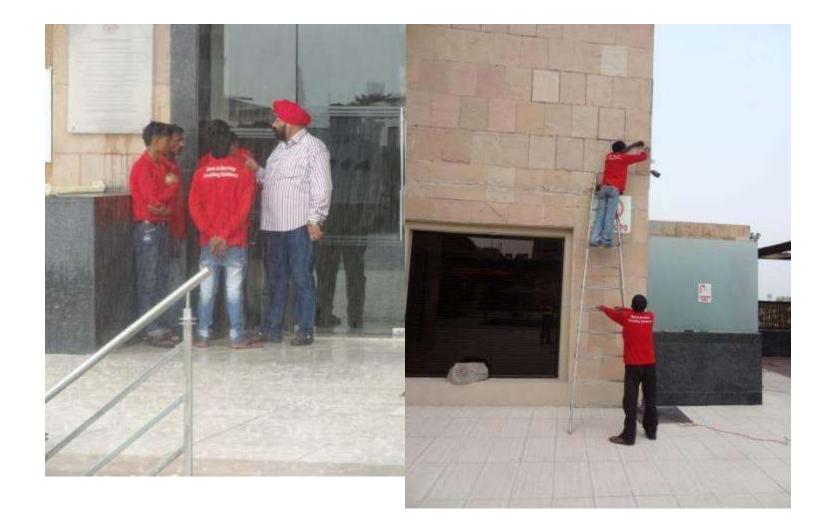

Indolite team accepted challenge and started moving towards goal with meticulously planning.

Indolite team in Action

Stainless steel poles were erected on parapet walls to extend foundation

State of Art accessories made of Stainless steel used to counter adverse atmospheric conditions