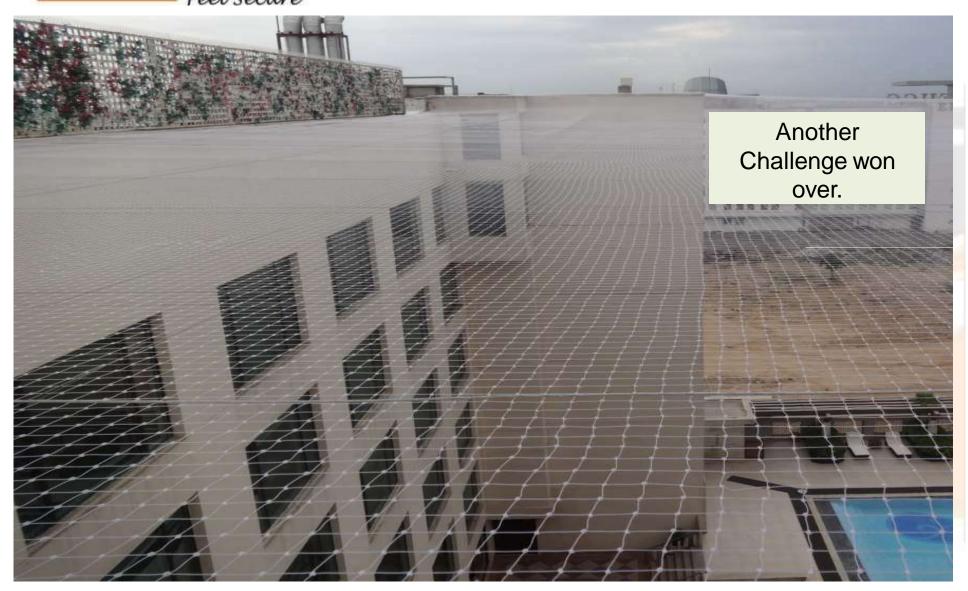

FINALLY NET WAS FIXED AS PER PLAN ....To Utmost Satisfaction of Customer.

Size more than 100 feet X 100 feet.

Challenge – As per customer's requirement -No SUPPORT was provided anywhere in between.

+100 feet width

Sagging was minimized in by creating stainless wire grid with limited visibility.

Mission accomplished.

Satisfied Customer

100% relief from bird problem in swimming pool area.

Pigeon Control in Court Yard Area