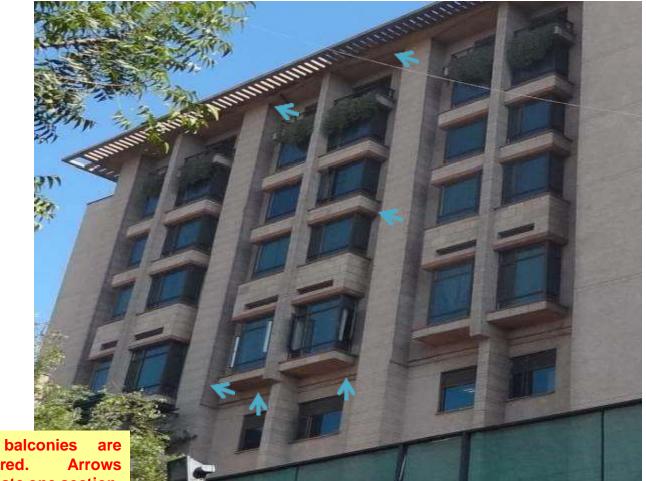

And balconies were barricaded using Anti Bird Net

Arrows indicate point of fixing net.

> 100% Pilfer proof Barricade.

Picture after Installation successful completion of project.

Meticulous installation using sophisticated accessories help maintaining aesthetics of property

All covered. indicate one section