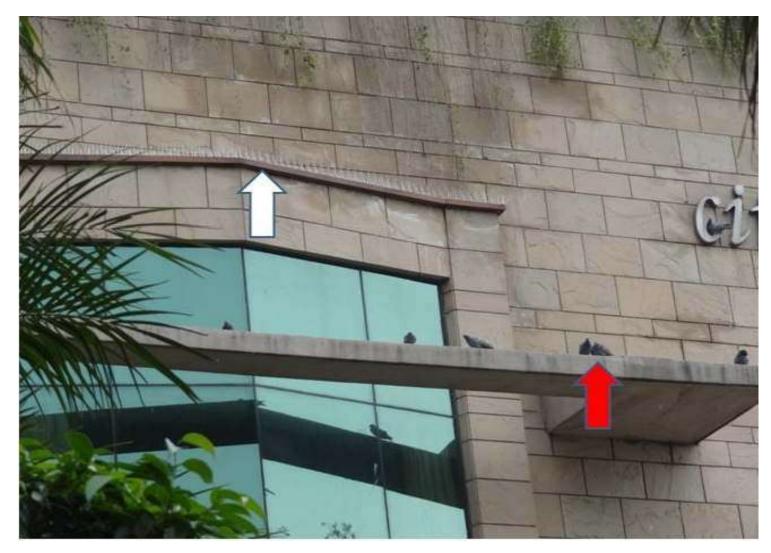

And balconies were barricaded using Anti Bird Net

Arrows indicate point of fixing net.

> 100% Pilfer proof Barricade.

Picture after Installation successful completion of project.

Meticulous installation using sophisticated accessories help maintaining aesthetics of property