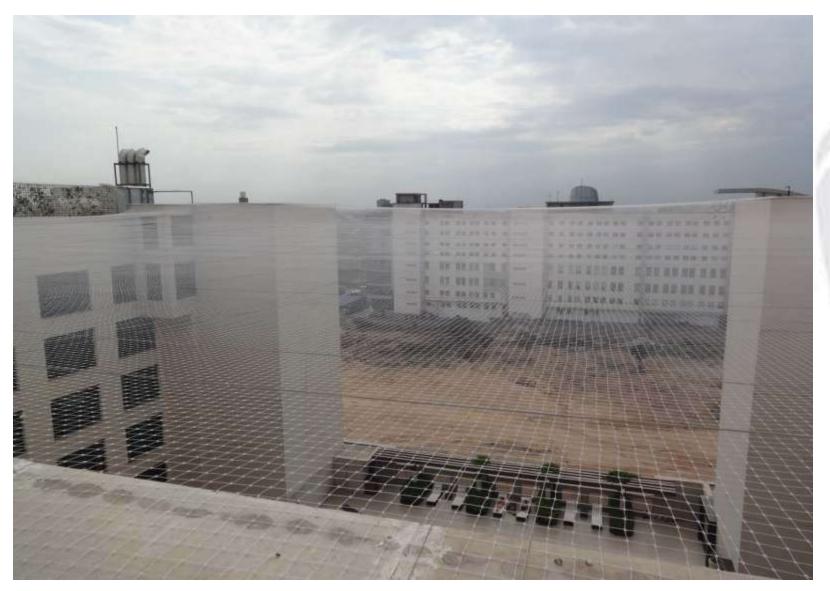

#### After ..... Despite their best efforts *Birds cannot access balconies*

Barricading Pigeon Entry in Shaft and Duct areas

Barricading Pigeon Entry in Shaft and Duct areas

#### **PROTECTION FROM PIGEONS & CROWS**