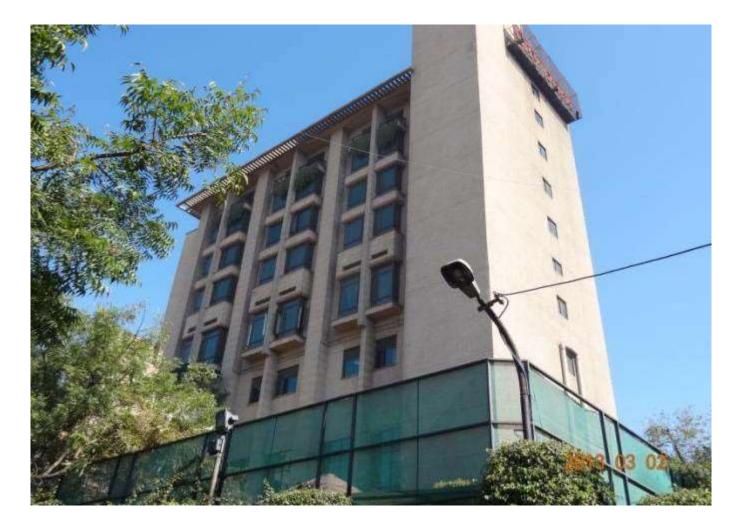

Entire Facade and Balconies of rooms were infested with Bird Droppings.

Guests were uncomfortable because of pungent smell of Pigeon Poop and excruciating cooing sound

Birds were every where

Perching spots used **BY BIRDS** were secured using **B**i

And balconies were barricaded using Anti Bird Net

Arrows indicate point of fixing net.

> 100% Pilfer proof Barricade.

Picture after Installation successful completion of project.

Meticulous installation using sophisticated accessories help maintaining aesthetics of property