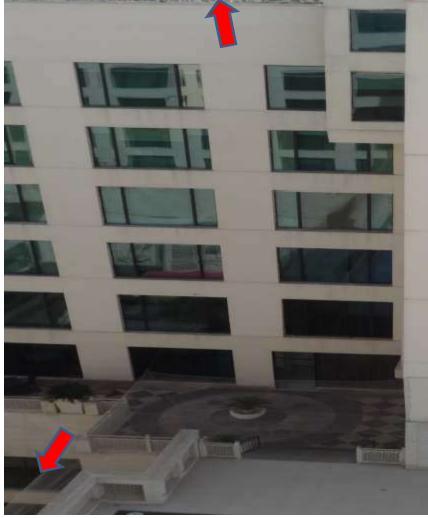

And balconies were barricaded using Anti Bird Net

Arrows indicate point of fixing net.

> 100% Pilfer proof Barricade.

Picture after Installation successful completion of project.

Meticulous installation using sophisticated accessories help maintaining aesthetics of property

All covered. indicate one section