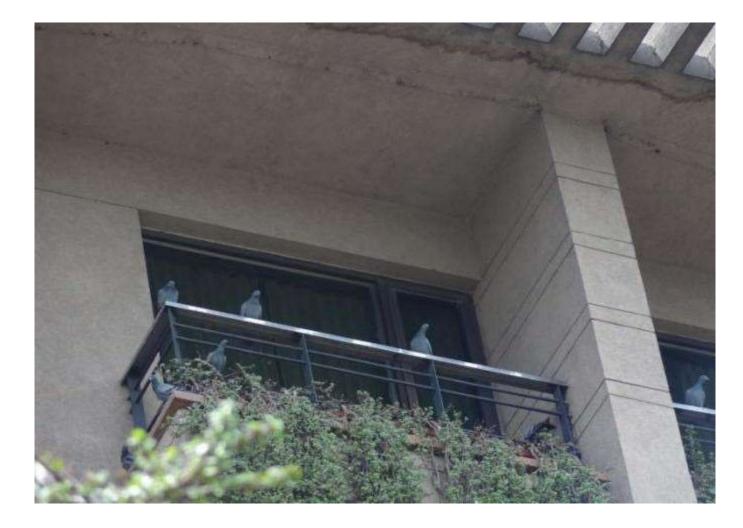

Entire Facade and Balconies of rooms were infested with Bird Droppings.

Guests were uncomfortable because of pungent smell of Pigeon Poop and excruciating cooing sound

Birds were every where

Perching spots used **BY BIRDS** were secured using **B**i

#### After ..... Despite their best efforts *Birds cannot access balconies*

Barricading Pigeon Entry in Shaft and Duct areas

Barricading Pigeon Entry in Shaft and Duct areas