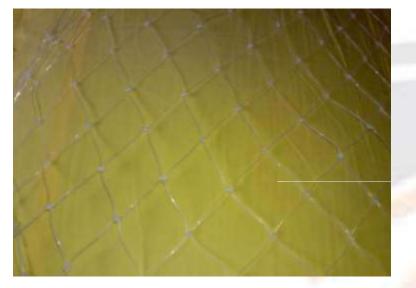

## Anti Pigeon Net

Pigeon entry can be stopped by using the <u>Anti Pigeon Net</u>. A horizontal and vertical barrier are made thru **Anti Pigeon Net** to stop entry of pigeon in a particular area of any premises.

Swimming pools, Balconies, Inside Factory Area, Roof top can be barricaded thru Anti Pigeon Net.

We offer tailor made solution for fixing net. Unlike the primitive way of fixing net using nails, our system of installing/fixing net is more modern. Net is available in Transparent colours and Black.