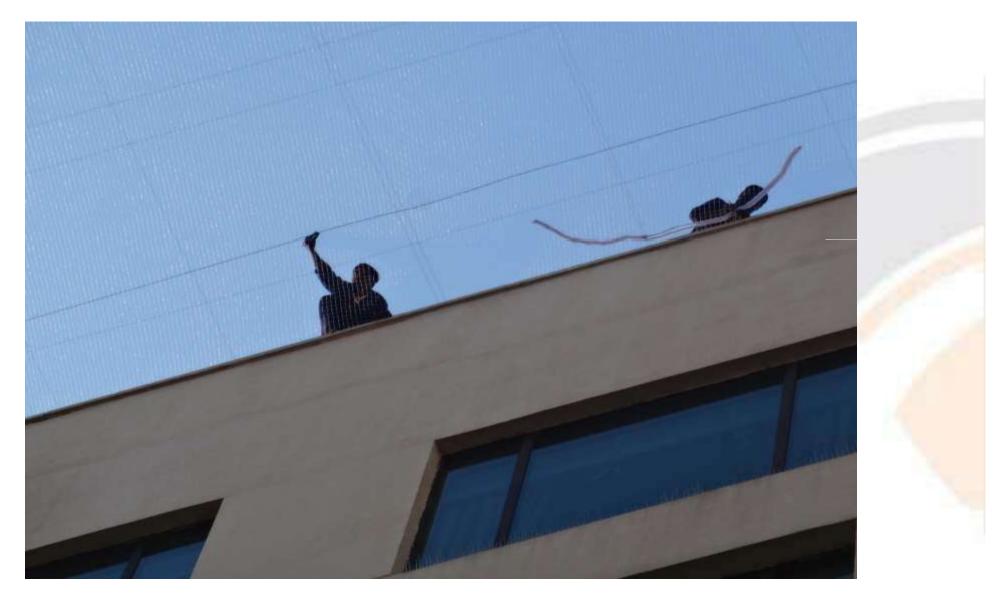

Indolite team accepted challenge and started moving towards goal with meticulously planning.

Indolite team in Action

Stainless steel poles were erected on parapet walls to extend foundation

State of Art accessories made of Stainless steel used to counter adverse atmospheric conditions

Another Challenge....

Net to be installed at a height of 80 feet above ground level.

Site Limitation: Scaffolding cannot be erected and crane cannot be used