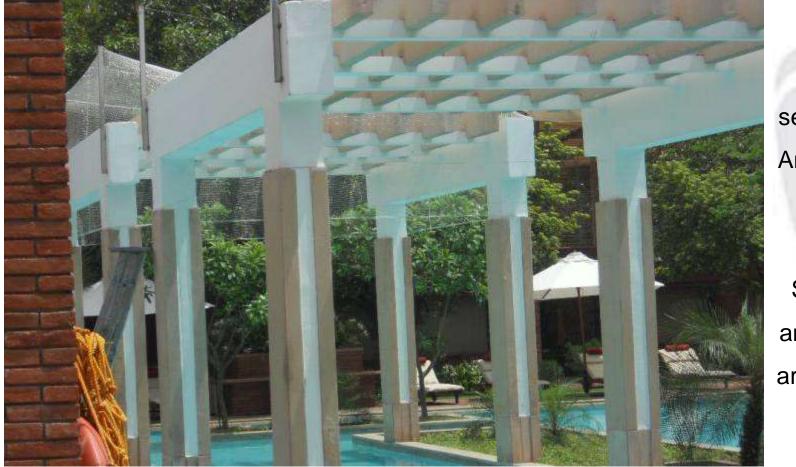

#### Another Project: SWIMMING POOL OF A 5\* HOTEL WITH PERGOLAS IN THE POOL

#### **Problem:**

Birds Perching on Pergolas and Contaminating Swimming Pool Water

Another hotel with bird dropping problem in and around swimming pool.

Pergolas an ideal *perching* place for pigeons

Pergolas were secured with Anti Bird Net Fixed on Stainless Steel pipe and SS Grid arrangement