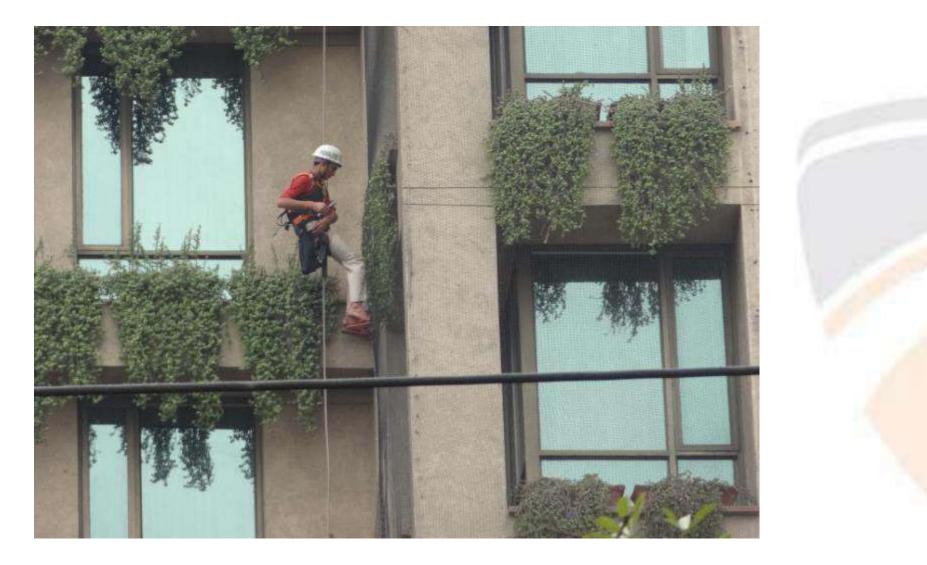

Another Challenge....

Net to be installed at a height of 80 feet above ground level.

Site Limitation: Scaffolding cannot be erected and crane cannot be used

#### Requirement

Create opening Spiderman / Glass Cleaner Access