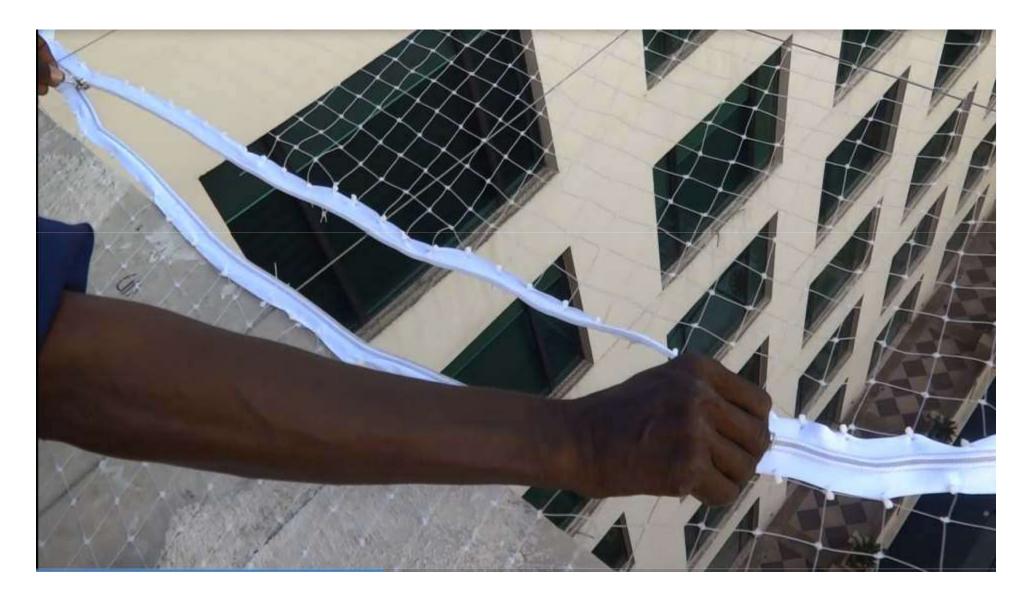

#### Requirement

Create opening Spiderman / Glass Cleaner Access

#### We use "ZIP" to create such openings

Opening can be straight & "D" shaped.

Imported Stainless Steel Rings are used to staple net with SS Rope