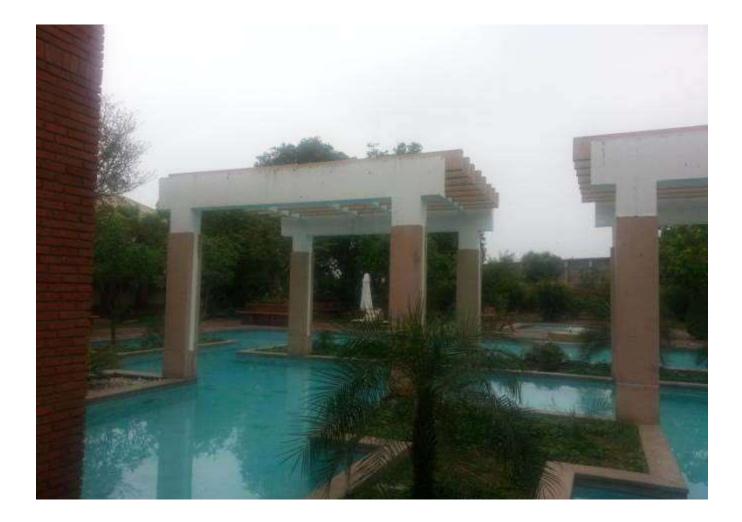

#### Another Project: SWIMMING POOL OF A 5\* HOTEL WITH PERGOLAS IN THE POOL

#### **Problem:**

Birds Perching on Pergolas and Contaminating Swimming Pool Water

Another hotel with bird dropping problem in and around swimming pool.

Pergolas an ideal *perching* place for pigeons

Pergolas were secured with Anti Bird Net Fixed on Stainless Steel pipe and SS Grid arrangement