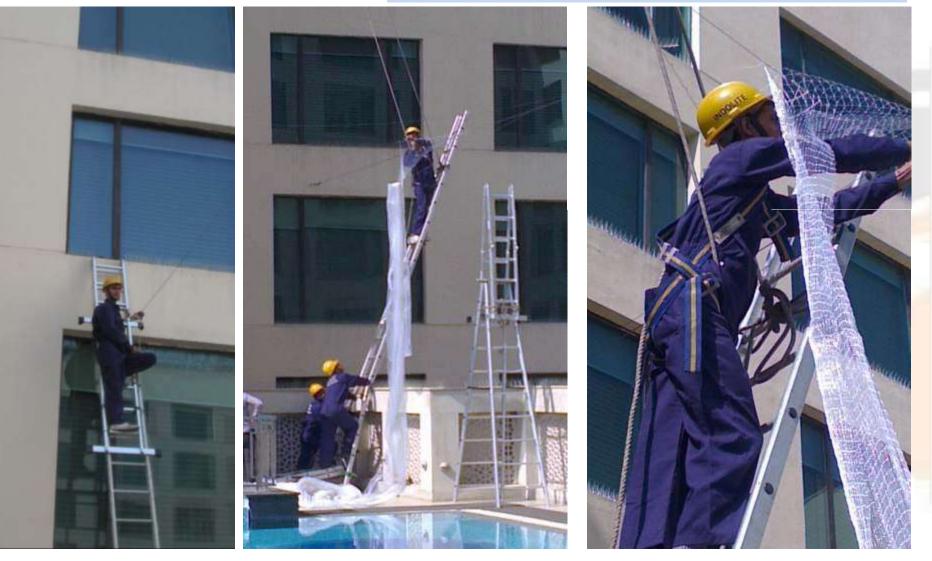

Indolite team accepted challenge and started moving towards goal with meticulously planning.

Indolite team in Action

Stainless steel poles were erected on parapet walls to extend foundation

State of Art accessories made of Stainless steel used to counter adverse atmospheric conditions

#### We use "ZIP" to create such openings

Opening can be straight & "D" shaped.

Imported Stainless Steel Rings are used to staple net with SS Rope