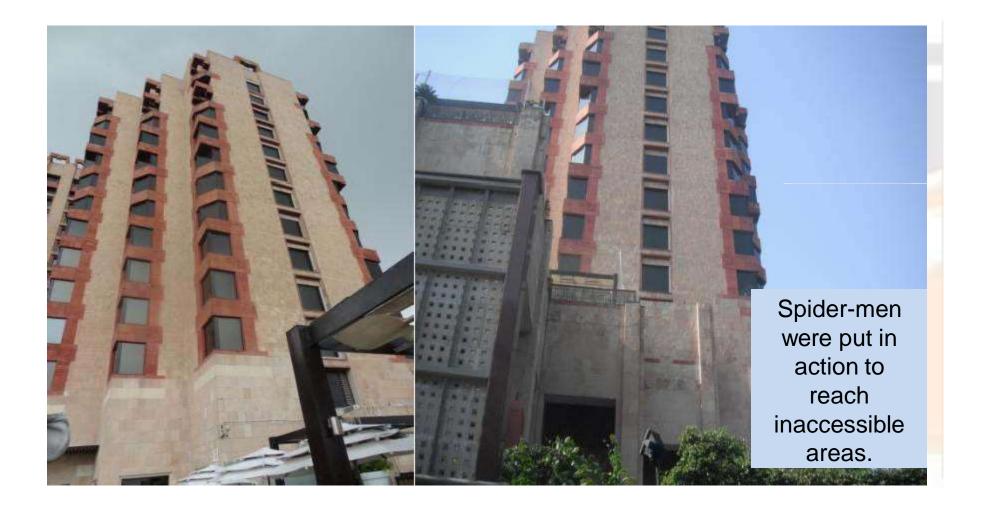

Another Challenge....

Net to be installed at a height of 80 feet above ground level.

Site Limitation: Scaffolding cannot be erected and crane cannot be used

#### Requirement

Create opening Spiderman / Glass Cleaner Access