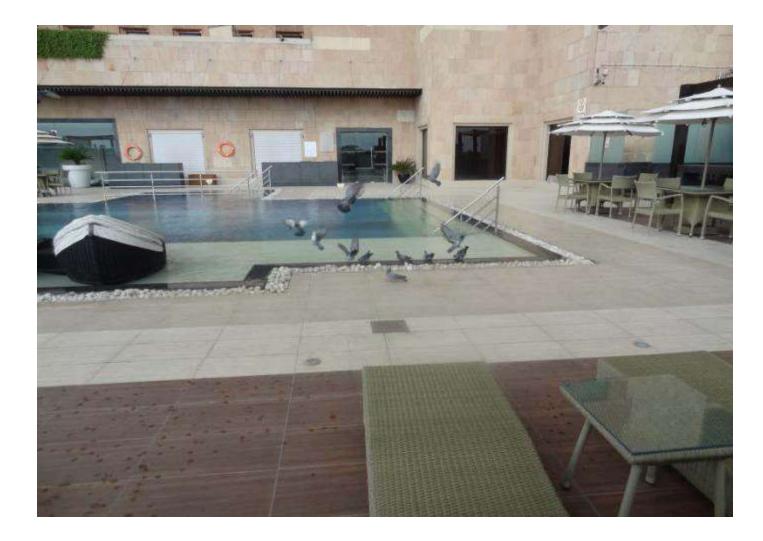

#### TROUBLE:

Droppings in Swimming Pool and area around it.

Guests coming out of swimming pool had to tread on Bird Droppings

Challenge: -

Swimming pool On 5<sup>th</sup> Floor with no walls around to fix Net