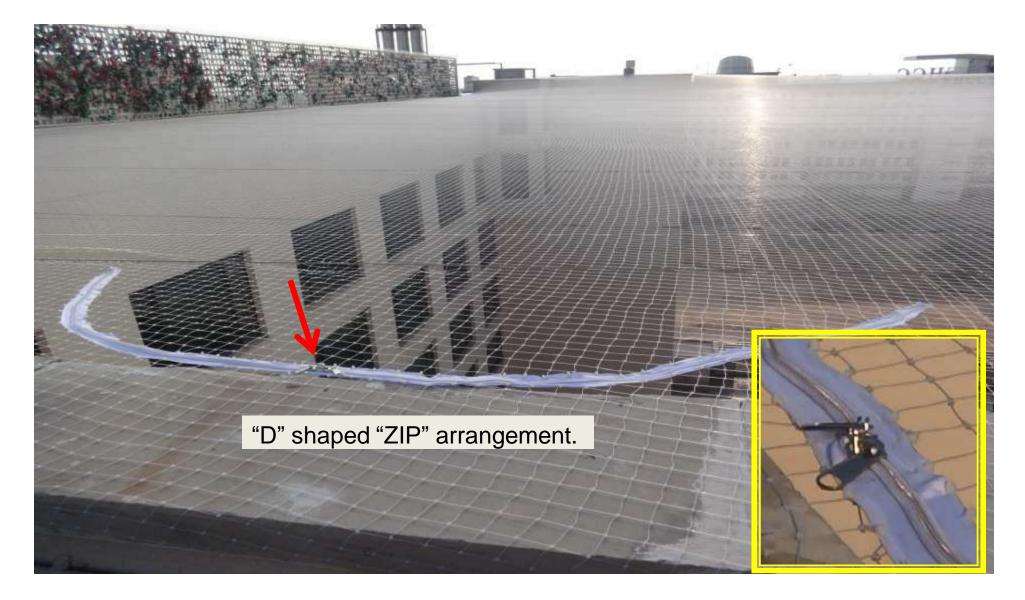

#### Requirement

Create opening Spiderman / Glass Cleaner Access

#### We use "ZIP" to create such openings

Opening can be straight & "D" shaped.

Imported Stainless Steel Rings are used to staple net with SS Rope