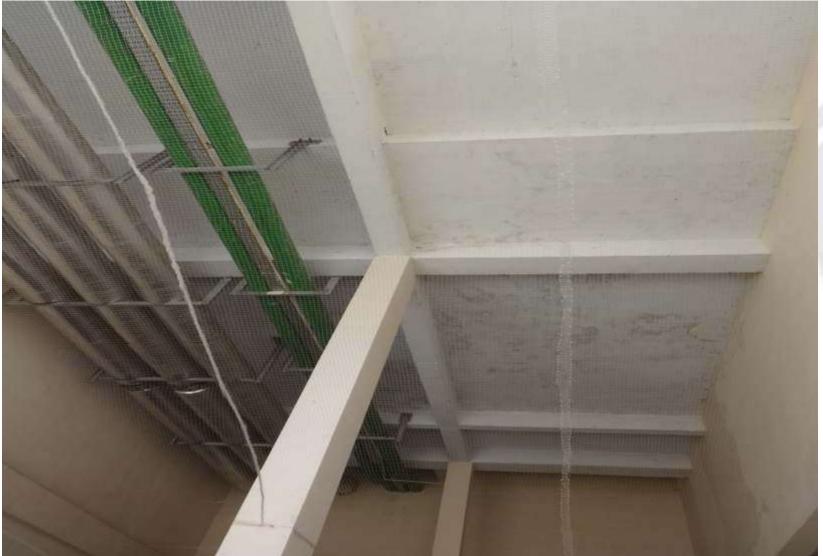

#### After ..... Despite their best efforts *Birds cannot access balconies*

Barricading Pigeon Entry in Shaft and Duct areas

Barricading Pigeon Entry in Shaft and Duct areas