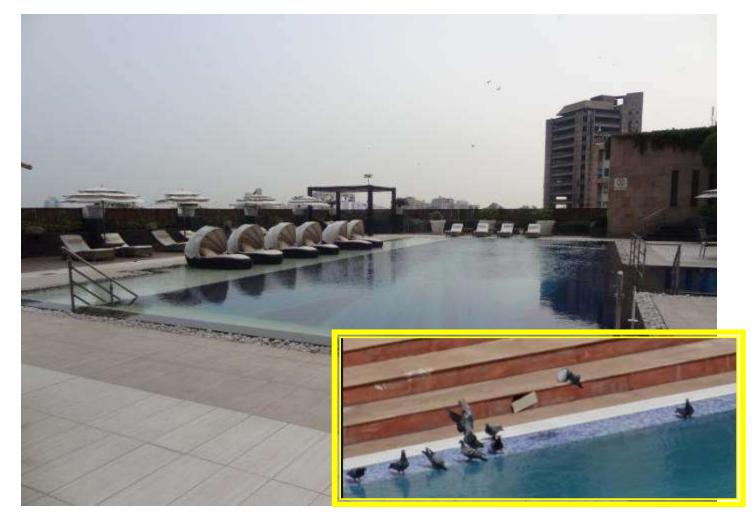

FINALLY NET WAS FIXED AS PER PLAN ....To Utmost Satisfaction of Customer.

Size more than 100 feet X 100 feet.

Challenge – As per customer's requirement -No SUPPORT was provided anywhere in between.

+100 feet width

Sagging was minimized in by creating stainless wire grid with limited visibility.

Mission accomplished.

Satisfied Customer

100% relief from bird problem in swimming pool area.

Pigeon Control in Court Yard Area