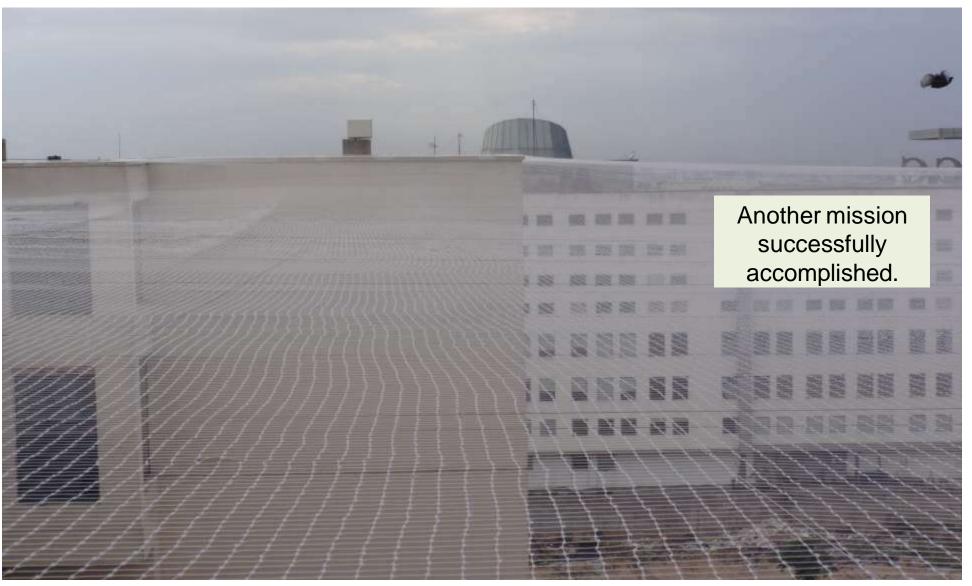

ess steel poles were erected on parapet walls to extend foundation









State of Art accessories made of Stainless steel used to counter adverse atmospheric conditions









FINALLY NET WAS FIXED AS PER PLAN ....To Utmost Satisfaction of Customer.





Size more than 100 feet X 100 feet.

Challenge – As per customer's requirement -No SUPPORT was provided anywhere in between.





+100 feet width

Sagging was minimized in by creating stainless wire grid with limited visibility.





Mission accomplished.

Satisfied Customer

100% relief from bird problem in swimming pool area.



Pigeon Control in Court Yard Area



Another Challenge....

Net to be installed at a height of 80 feet above ground level.

Site Limitation: Scaffolding cannot be erected and crane cannot be used



















#### Requirement

Create opening Spiderman / Glass Cleaner Access



#### We use "ZIP" to create such openings

Opening can be straight & "D" shaped.

















Imported Stainless Steel Rings are used to staple net with SS Rope

















#### Another Project: SWIMMING POOL OF A 5\* HOTEL WITH PERGOLAS IN THE POOL

#### **Problem:**

Birds Perching on Pergolas and Contaminating Swimming Pool Water





Another hotel with bird dropping problem in and around swimming pool.

Pergolas an ideal *perching* place for pigeons





Pergolas were secured with Anti Bird Net Fixed on Stainless Steel pipe and SS Grid arrangement









#### ACCESSORIES USED TO FIX NET

Depending on requirement, we use following accessories to fix Anti Bird Net

| S.<br>No. | Item