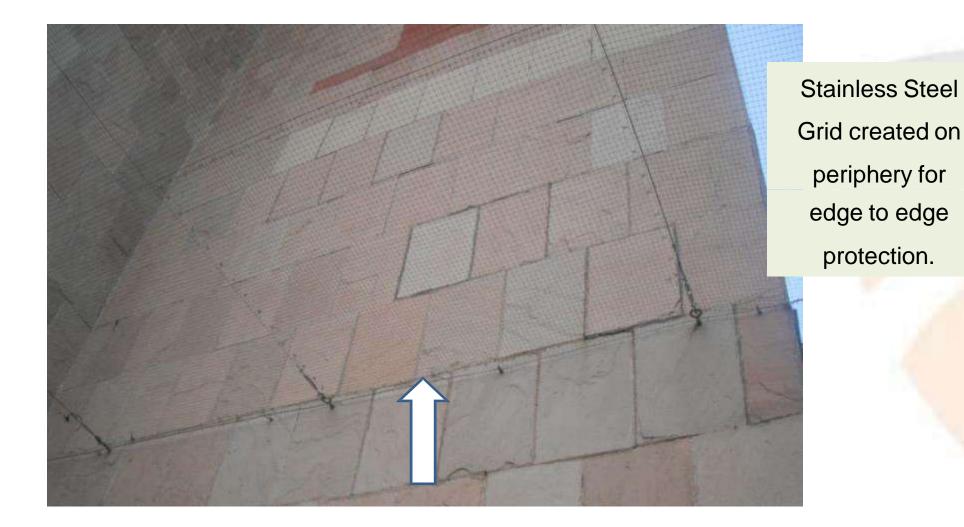

Sagging was minimized in by creating stainless wire grid with limited visibility.

Mission accomplished.

Satisfied Customer

100% relief from bird problem in swimming pool area.

Pigeon Control in Court Yard Area