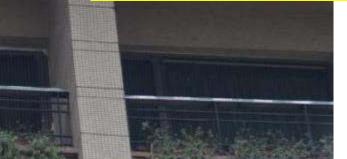

And balconies were barricaded using Anti Bird Net

Arrows indicate point of fixing net.

> 100% Pilfer proof Barricade.

Picture after Installation successful completion of project.

Meticulous installation using sophisticated accessories help maintaining aesthetics of property

All covered. indicate one section