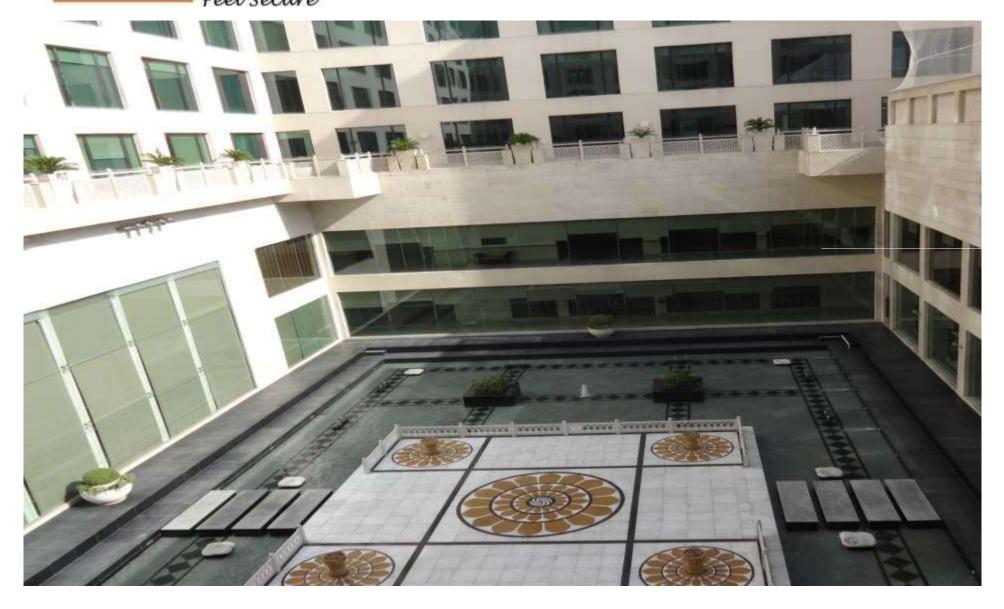

Sagging was minimized in by creating stainless wire grid with limited visibility.

Mission accomplished.

Satisfied Customer

100% relief from bird problem in swimming pool area.

Pigeon Control in Court Yard Area