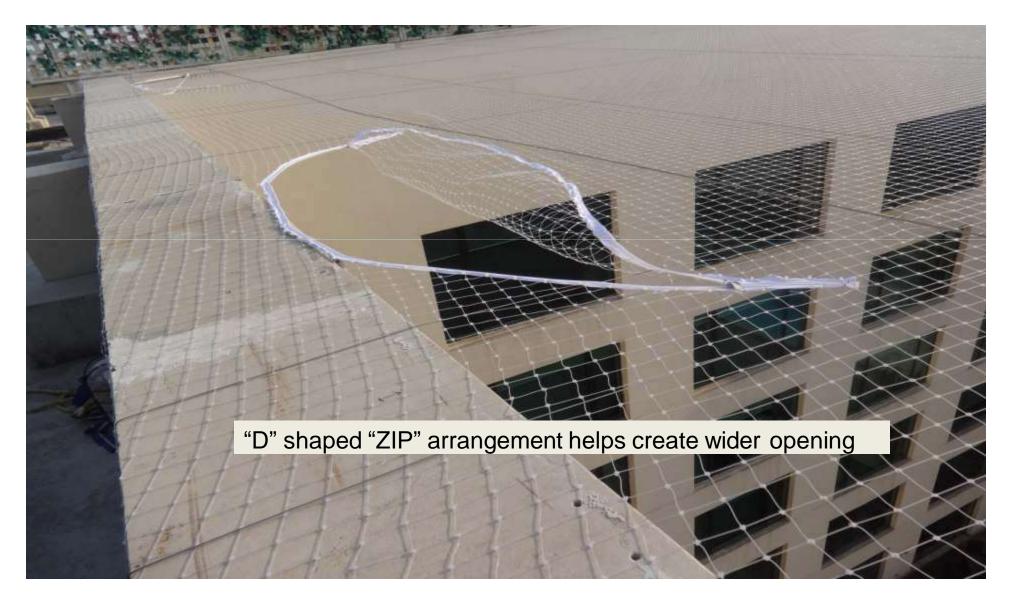

#### Requirement

Create opening Spiderman / Glass Cleaner Access

#### We use "ZIP" to create such openings

Opening can be straight & "D" shaped.

Imported Stainless Steel Rings are used to staple net with SS Rope