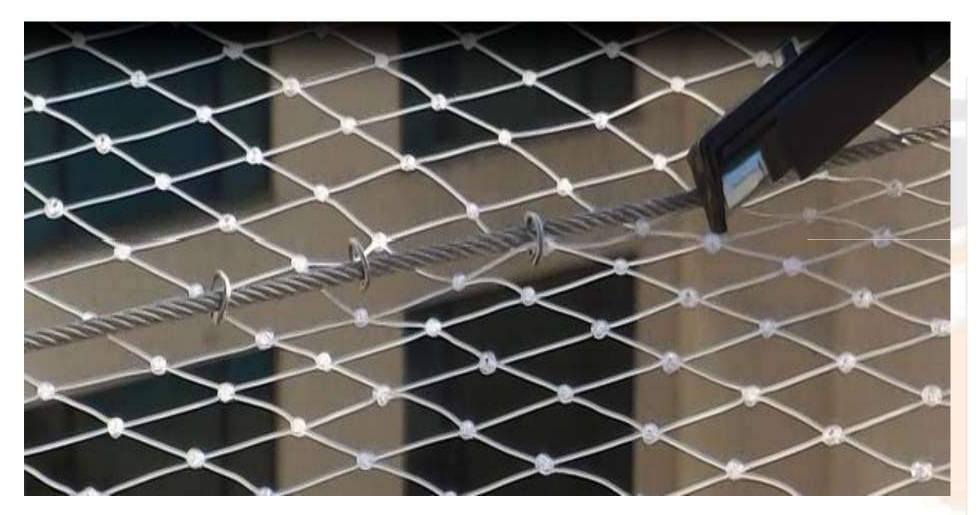

#### We use "ZIP" to create such openings

Opening can be straight & "D" shaped.

Imported Stainless Steel Rings are used to staple net with SS Rope