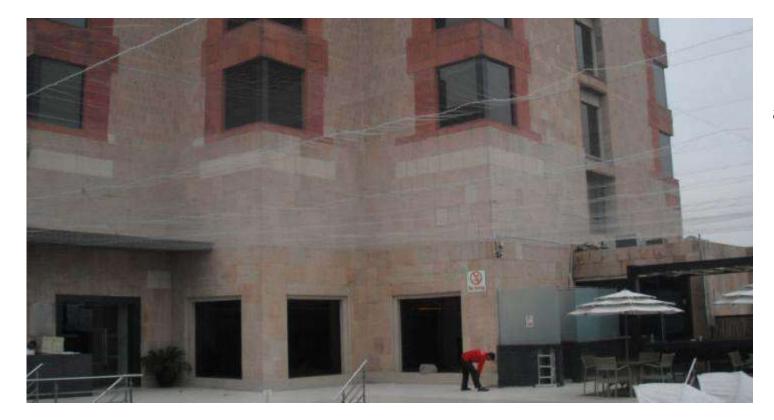

And balconies were barricaded using Anti Bird Net

Arrows indicate point of fixing net.

> 100% Pilfer proof Barricade.

Picture after Installation successful completion of project.

Meticulous installation using sophisticated accessories help maintaining aesthetics of property