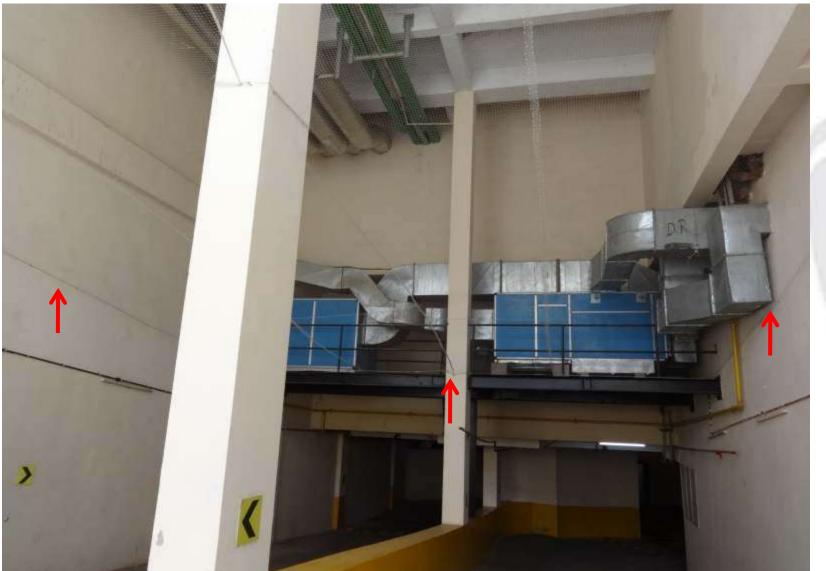

#### After ..... Despite their best efforts *Birds cannot access balconies*

Barricading Pigeon Entry in Shaft and Duct areas

Barricading Pigeon Entry in Shaft and Duct areas