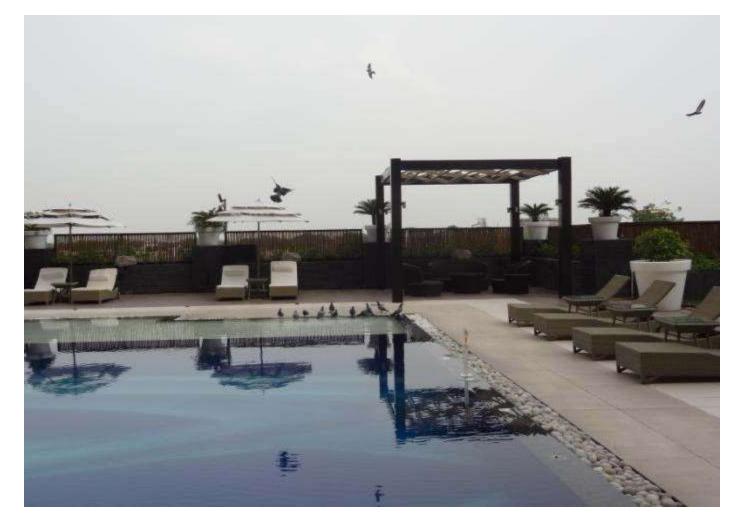

#### **SWIMMING POOL AREA**

**Open to sky** 

5\* property Infested with Bird Droppings.

Another

#### TROUBLE:

Droppings in Swimming Pool and area around it.

Guests coming out of swimming pool had to tread on Bird Droppings

Challenge: -

Swimming pool On 5<sup>th</sup> Floor with no walls around to fix Net