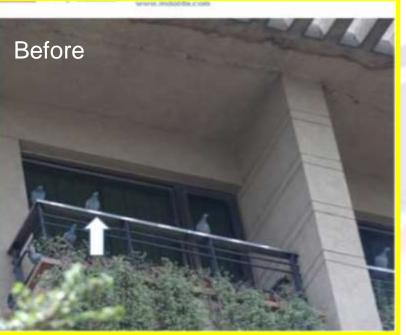

Entire Facade and Balconies of rooms were infested with Bird Droppings.

Guests were uncomfortable because of pungent smell of Pigeon Poop and excruciating cooing sound

Birds were every where

Perching spots used **BY BIRDS** were secured using **B**i

And balconies were barricaded using Anti Bird Net

Arrows indicate point of fixing net.

> 100% Pilfer proof Barricade.

Picture after Installation successful completion of project.

Meticulous installation using sophisticated accessories help maintaining aesthetics of property