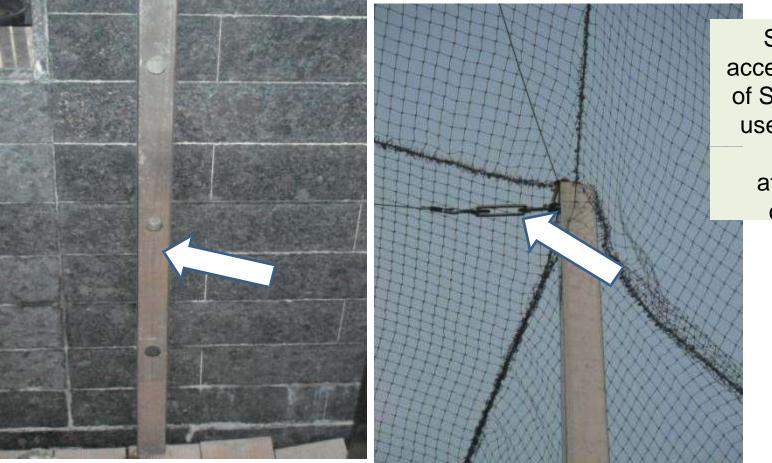

And balconies were barricaded using Anti Bird Net

Arrows indicate point of fixing net.

> 100% Pilfer proof Barricade.

Picture after Installation successful completion of project.

Meticulous installation using sophisticated accessories help maintaining aesthetics of property