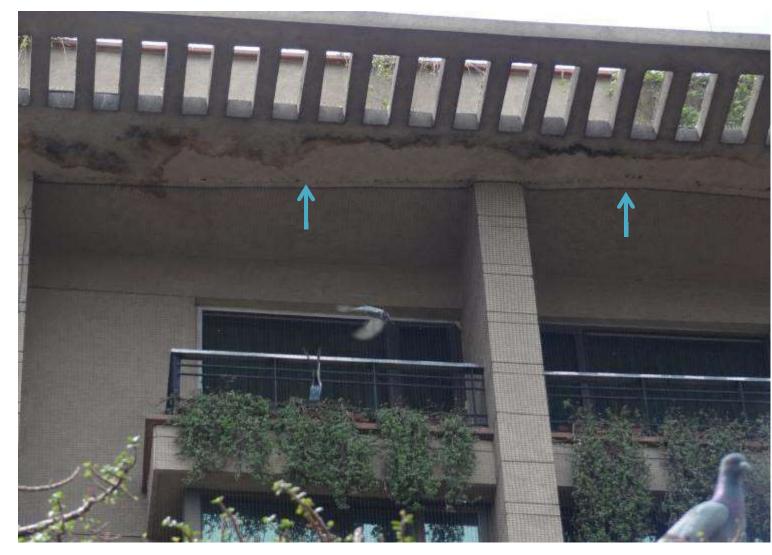

And balconies were barricaded using Anti Bird Net

Arrows indicate point of fixing net.

> 100% Pilfer proof Barricade.

Picture after Installation successful completion of project.

Meticulous installation using sophisticated accessories help maintaining aesthetics of property