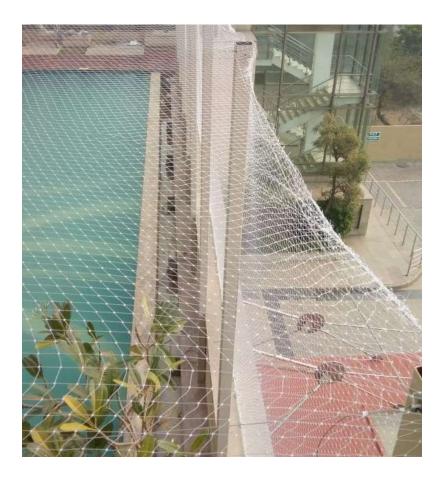

Swimming pools, Balconies, Inside Factory Area, Roof top can be barricaded thru Anti Pigeon Net.

We offer tailor made solution for fixing net. Unlike the primitive way of fixing net using nails, our system of installing/fixing net is more modern. Net is available in Transparent colours and Black.

And balconies were barricaded using Anti Bird Net

Arrows indicate point of fixing net.

> 100% Pilfer proof Barricade.

Picture after Installation successful completion of project.

Meticulous installation using sophisticated accessories help maintaining aesthetics of property