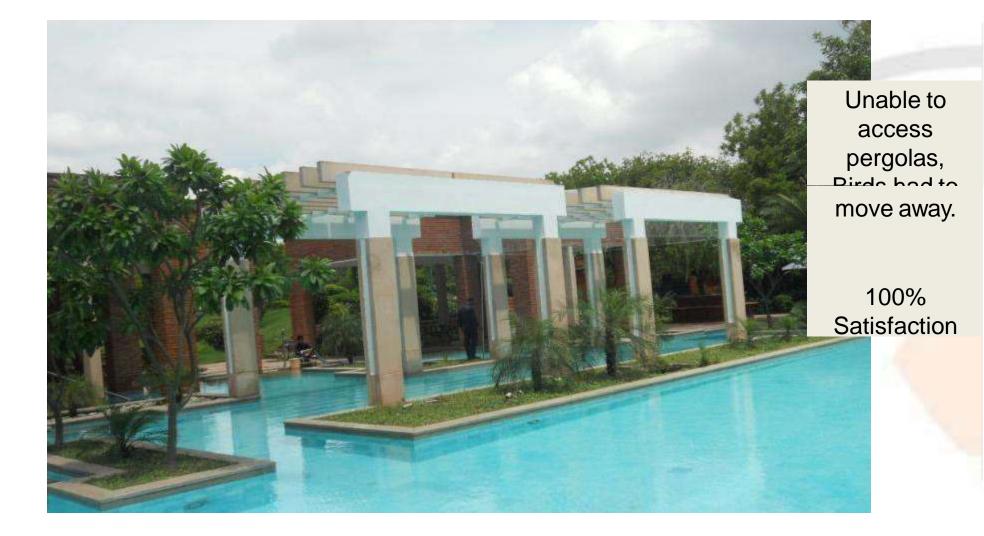

#### Another Project: SWIMMING POOL OF A 5\* HOTEL WITH PERGOLAS IN THE POOL

#### **Problem:**

Birds Perching on Pergolas and Contaminating Swimming Pool Water

Another hotel with bird dropping problem in and around swimming pool.

Pergolas an ideal *perching* place for pigeons

Pergolas were secured with Anti Bird Net Fixed on Stainless Steel pipe and SS Grid arrangement