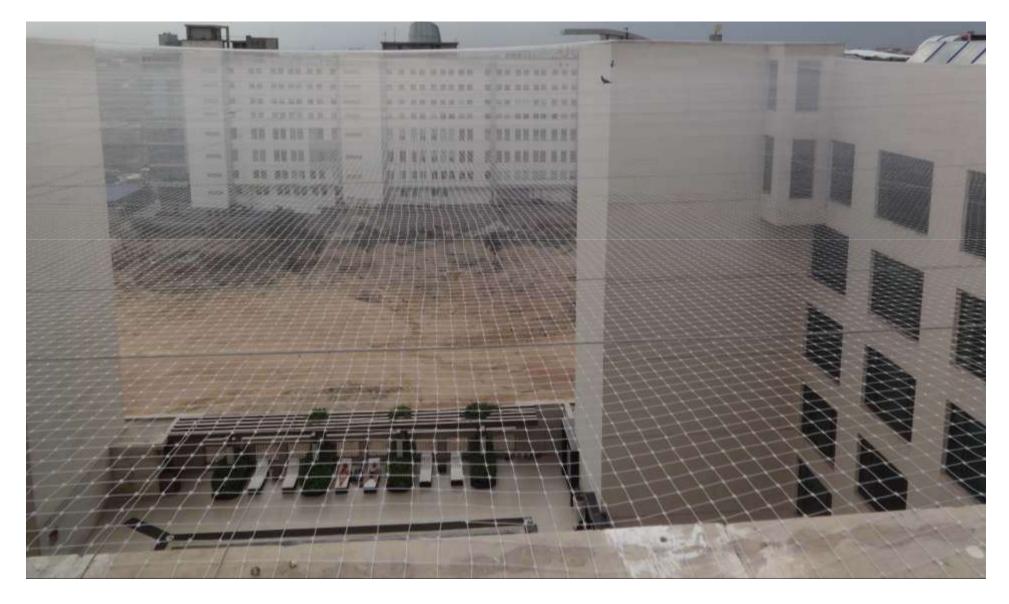

Sagging was minimized in by creating stainless wire grid with limited visibility.

Mission accomplished.

Satisfied Customer

100% relief from bird problem in swimming pool area.

Pigeon Control in Court Yard Area