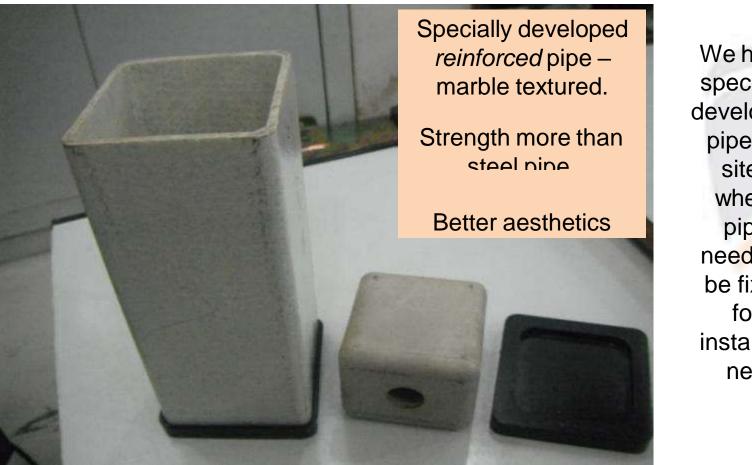

Mesh Size 35mm\*20mm

Net Size – Tailor made as per requirement

We can provide single piece (joint less) net of any size

We have specially developed pipe for sites where pipe needs to be fixed for installing net.